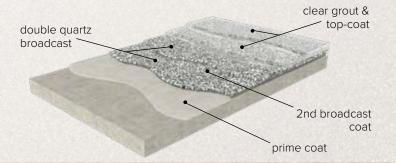

## FLOORING DESIGN

Quartz flooring systems incorporate extremely durable, UV stable colored quartz aggregates and high-performance resins to achieve proper build and impact resistance.

A primer is used to ensure proper substrate adhesion followed by multiple layers of broadcast quartz or a quartz slurry matrix. The system is then grouted and top-coated. For heavy foot-traffic environments such as interior/exterior breezeways, owners may select a highly textured finish to help prevent slip and fall. For interior settings, a smooth quartz application may be selected to help minimize maintenance. All systems are available with either a gloss, satin or matte finish.

#### SEAMLESS QUARTZ SYSTEMS

| EPX-Q         | Heavy-duty double broadcast seamless quartz flooring application. Available with a range of primer options including a vapor barrier epoxy for protection against elevated moisture vapor emission levels. Combines high-quality crystal-clear epoxies with a performance urethane or polyaspartic topcoat for long-term durability.           |
|---------------|------------------------------------------------------------------------------------------------------------------------------------------------------------------------------------------------------------------------------------------------------------------------------------------------------------------------------------------------|
| KTX-Q         | Fast-drying double broadcast quartz application that incorporates fast-cure Kinetic® polyaspartic base coats, grout, and topcoats. This system provides for minimal installation down time while providing a UV stable, chemical resistant finish. Available in an unlimited number of colors and finishes.                                    |
| BioCem<br>SLQ | Incorporates a 1/8" polyurethane concrete slurry primer, followed by a double broadcast quartz. The SLQ system is grouted with a water-clear and chemical resistant 100% solids epoxy and finished with an aggregate fortified high-wear urethane in either a semigloss or satin finish. Available in an unlimited number of colors and blends |