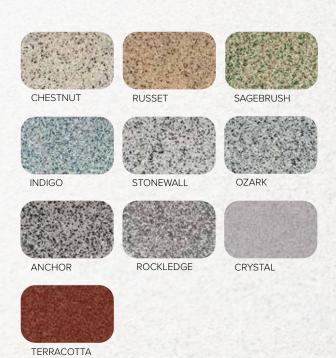

Quartz flooring systems perform well in heavy-foot traffic environments that include areas such as ramps and stairs where increased traction is desired. Resinwerks offers 8 standard quartz blends with the ability to custom blend and match as needed.

## FLOORING DESIGN

Quartz flooring systems incorporate extremely durable, UV stable colored quartz aggregates and high-performance resins to achieve proper build and impact resistance.

A primer is used to ensure proper substrate adhesion followed by multiple layers of broadcast quartz or a quartz slurry matrix. The system is then grouted and top-coated. For heavy foot-traffic environments such as interior/exterior breezeways, owners may select a highly textured finish to help prevent slip and fall. For interior settings, a smooth quartz application may be selected to help minimize maintenance. All systems are available with either a gloss, satin or matte finish.