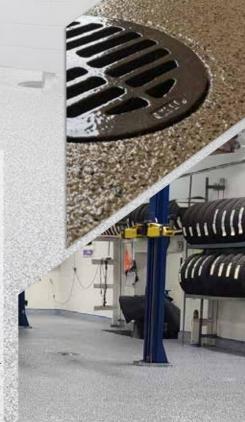

#### **APPLICATIONS:**

- » Car Dealership Service Bays & Drive Up Lanes
- » Residential & Commercial Garage Floors
- » Retail Spaces
- » Manufacturing Facilities
- » Locker Rooms & Restrooms
- » Stadiums

#### SEAMLESS FLAKE SYSTEMS

| EPX-F          | Seamless commercial flake flooring system designed for light to medium duty environments. Available with multiple primer options and top-coated with a UV stable, chemical and abrasion resistant polyaspartic topcoat.                      |
|----------------|----------------------------------------------------------------------------------------------------------------------------------------------------------------------------------------------------------------------------------------------|
| EPX-F-HD       | Industrial epoxy flake broadcast system designed for larger areas. It incorporates pigmented 100% solids epoxy primer with our 100% solids clear cycloaliphatic epoxy grout coat and is finished with a high-traffic urethane finish.        |
| KTX-F          | Fast-Cure 2-coat seamless flake broadcast system available with multiple fast-cure primer options, including Vapor Barrier Epoxy. Topcoated with a high-performance polyaspartic topcoat. 1-Day installation with nxt-day return to service. |
| BioCem™<br>SLF | A hybrid Urethane Cement / Decorative Flake broadcast system engineered for applications requiring a self-leveling base coat and enhanced thermal shock performance. Ideal for industrial settings with a range of grout and finish options. |