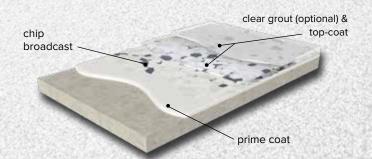

# FLOORING DESIGN

Seamless chip systems from Resinwerks can be built in a number of ways to suit both the requirements of the environment and the parameters of the installation. In general, these systems consist of a primer, vinyl flake broadcast, grout coat and topcoat.

Primers may consist of a variety of epoxy, polyurethane concrete or polyaspartic coating materials depending on project specific requirements. These products may be substituted to account for circumstances such as higher moisture vapor transmission rates in the concrete, existing substrate condition and project return to service requirements.

Grout coats and top-coats may be modified to allow for additional or less texture depending on the owner or specifier's preference. In addition, topcoats may also incorporate added levels of traction and have the capability to provide either a gloss, satin or matte finish.