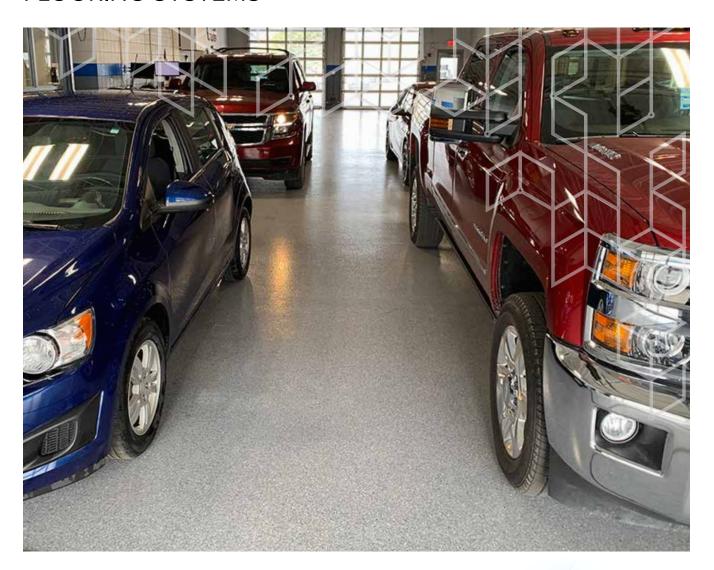

# **DESCRIPTION**

Resinwerks chip & flake flooring systems combine high-quality blended vinyl flakes with epoxy, polyaspartic and urethane resins to create highly functional and aesthetically pleasing floors. Ideal for all types of environments, seamless flake floor coatings offer a custom finish that can be designed to suit any space. Available with either a lightly textured or completely smooth surface, flake applications are easy to clean while offering excellent resistance to abrasion and long-term wear.

#### **APPLICATIONS:**

- » Car Dealership Service Bays & Drive Up Lanes
- » Residential & Commercial Garage Floors
- » Retail Spaces
- » Manufacturing Facilities
- » Locker Rooms & Restrooms
- » Stadiums