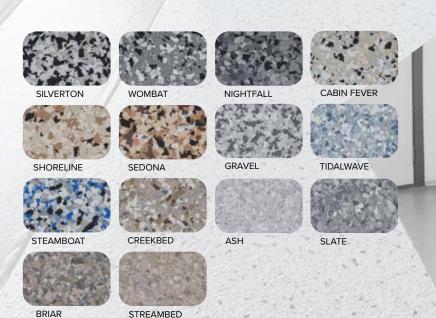

Owners can select from a variety of colors, blends and finishes. Also available in a simulated terrazzo flooring finish, providing a highly economical alternative to decorative terrazzo at a fraction of the cost.