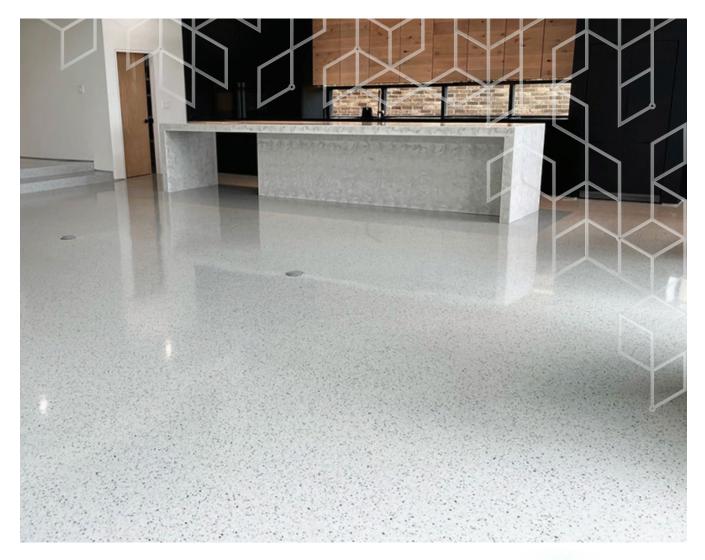

### **DESCRIPTION**

Resinwerks Simerrazzo™ Flooring offers a vibrant and contemporary finish that closely resembles polished terrazzo flooring. This system is ideal for situations where a value-engineered equivalent to a terrazzo finish is required. Simerrazzo from Resinwerks may be installed for reduced expense and within shorter timeframes when compared to traditional polished terrazzo flooring.

Simerrazzo systems are available in six designer-curated blends with the capability to easily adjust colors and sheen. Blends are infinitely customizable and can incorporate a host of reflective and translucent aggregates to simulate a wide range of decorative terrazzo finishes.

## SYSTEM DESIGN

The Simerrazzo Flooring System from Resinwerks can be built in a variety of ways to suit both the requirements of the environment and the parameters of the installation. In general, the system will always consist of a primer, specialized "Simerrazzo" aggregate broadcast, grout coat, build coat, and topcoat.

Resinwerks

Simerazzo™ Flooring

www.resinwerks.com

Key to the Simerrazzo system is the Resinwerks zero-VOC Rapid H20 EP™ broadcast coat. This material features unique "flat-flake" technology that pulls decorative broadcast media to the substrate, replicating the look of actual polished terrazzo while highlighting reflective metallic and translucent flakes.