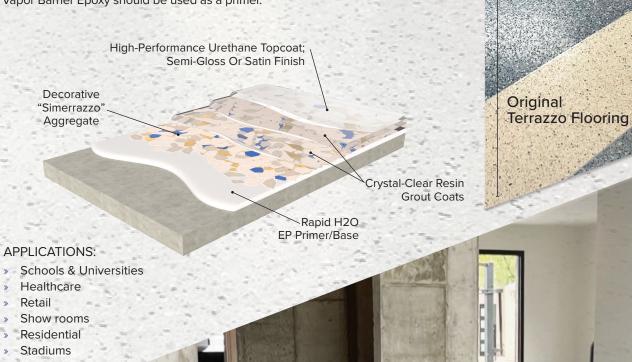

## SYSTEM DESIGN

The Simerrazzo Flooring System from Resinwerks can be built in a variety of ways to suit both the requirements of the environment and the parameters of the installation. In general, the system will always consist of a primer, specialized "Simerrazzo" aggregate broadcast, grout coat, build coat, and topcoat.

Resinwerks

Simerazzo™ Flooring

www.resinwerks.com

Key to the Simerrazzo system is the Resinwerks zero-VOC Rapid H20 EP™ broadcast coat. This material features unique "flat-flake" technology that pulls decorative broadcast media to the substrate, replicating the look of actual polished terrazzo while highlighting reflective metallic and translucent flakes.

The system is then grouted with a refined 100% solids water-clear resin and finished with a hi-wear urethane in either a semi-gloss or satin finish. In situations requiring protection from elevated moisture vapor emission rates, Resinwerks 100% solids Vapor Barrier Epoxy should be used as a primer.