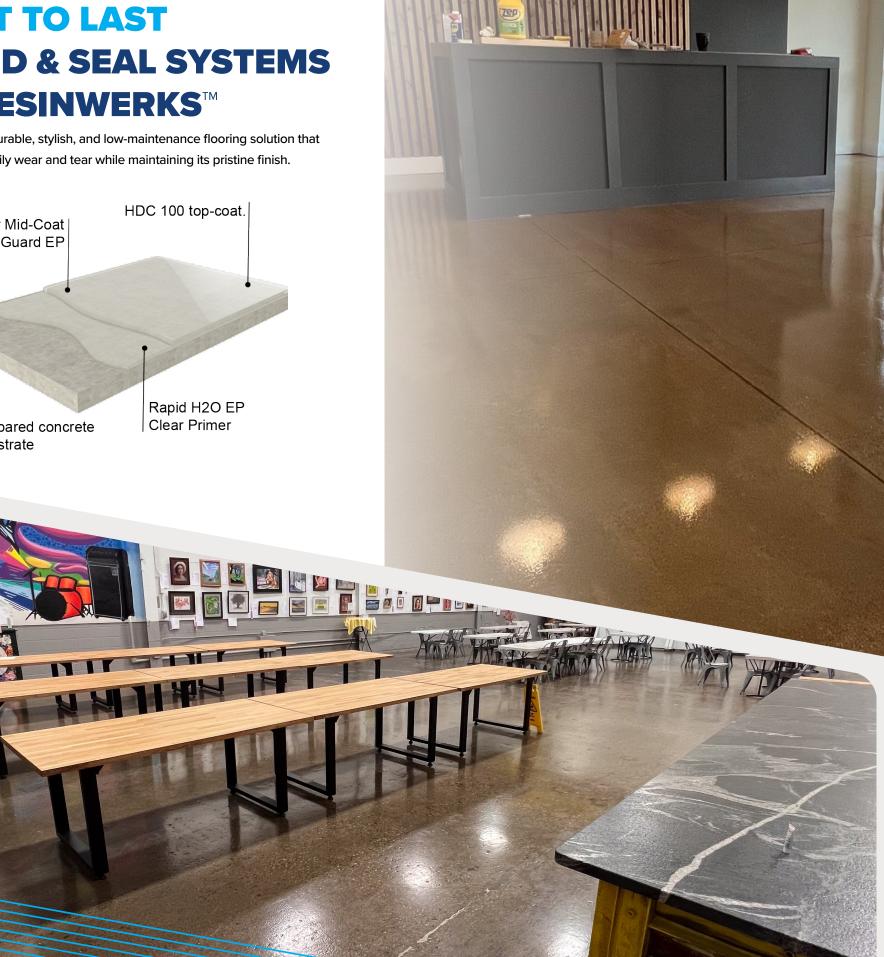

# **BUILT TO LAST GRIND & SEAL SYSTEMS BY RESINWERKS**<sup>™</sup>

Experience a durable, stylish, and low-maintenance flooring solution that stands up to daily wear and tear while maintaining its pristine finish.

Unlike traditional grind and seal systems, Resinwerks' clear coating solutions feature a primer application with Rapid H2O EP<sup>™</sup> epoxy, ensuring maximum adhesion and a uniform finish. This advanced primer eliminates dark lines and inconsistencies caused by varying penetration rates or curing schedules. Rapid H2O EP<sup>™</sup> dries quickly, allowing for re-coating within hours. Our systems are finished with HDC 100 Urethane, a high-performance topcoat that enhances chemical and abrasion resistance.

#### **Advanced, Chemical-Resistant Flooring**

For those seeking a more polished and refined concrete finish, our LevelGuard EP self-leveling system offers a sleek, clean appearance while preserving the raw, industrial charm of concrete. This higherbuild system enhances color depth and provides a durable, satin or