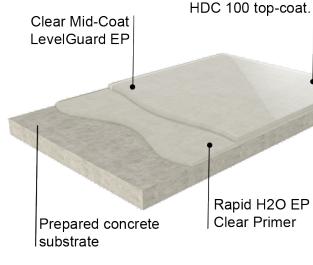

Unlike traditional grind and seal systems, Resinwerks' clear coating solutions feature a primer application with Rapid H2O EP<sup>™</sup> epoxy, ensuring maximum adhesion and a uniform finish. This advanced primer eliminates dark lines and inconsistencies caused by varying penetration rates or curing schedules. Rapid H2O EP<sup>™</sup> dries quickly, allowing for re-coating within hours. Our systems are finished with HDC 100 Urethane, a high-performance topcoat that enhances chemical and abrasion resistance.

#### **Advanced, Chemical-Resistant Flooring**

For those seeking a more polished and refined concrete finish, our LevelGuard EP self-leveling system offers a sleek, clean appearance while preserving the raw, industrial charm of concrete. This higherbuild system enhances color depth and provides a durable, satin or