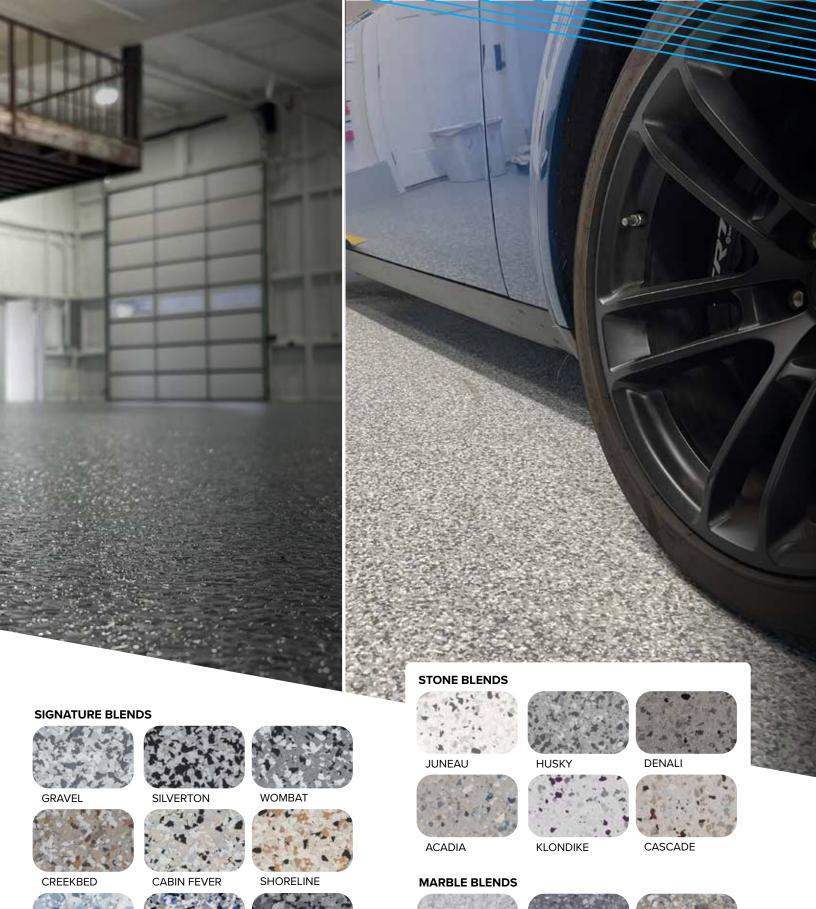

# CONCRETE FLOOR COATING APPLICATIONS

Our high-quality seamless garage flooring systems can help transform your garage from a dingy, dirty space to a bright and clean environment that can be used for far more than just parking cars and storing lawn tools.

## **APPLICATIONS**

- Garage Floors
- ◆ Basements
- Workshops
- Patios
- Vertical stem walls

## **BENEFITS**

- No hot-tire pickup
- Single-day installation
- ◆ Low odor, 0-VOC emissions
- Superior abrasion resistance
- Maximum stain resistance

ASH

SLATE

STEAMBOAT

NIGHTFALL

TIDAL WAVE

5