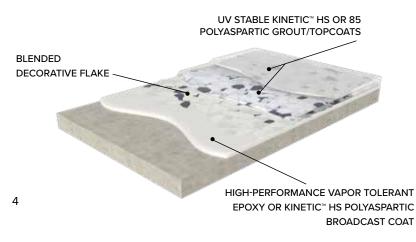

## GARAGE FLOOR COATING SYSTEM DESIGN

# PRIMER/BROADCAST COAT OPTIONS

#### **VAPOR BARRIER EPOXY**

100% Solids moisture-mitigation epoxy primer with industry leading permeability rate of .059. Available in clear or pre-pigmented form with standard (4-6hr.) or fast-cure (2-3hr.) hardeners. Ideal for use as a broadcast coat for flake floors. May be used as a moisture mitigation primer for all types of commercial flooring systems. VOC-Free with no installation odor.

#### KINETIC™ HS POLYASPARTIC \*

Fast-drying, 93% solids low-voc polyaspartic coating. May be used as a primer, mid or top-coat in a variety of applications. Ideal for environments requiring minimal installation odor and fast return-to-service. Available in clear or pre-pigmented (5G only). May be pigmented with Resinwerks universal post-add pigments.

## KINETIC™ HS POLYASPARTIC

Fast-drying, 93% solids low-voc polyaspartic coating. May be used as a primer, mid or top-coat in a variety of applications. Ideal for environments requiring minimal installation odor. Available in clear or pre-pigmented (5G only). May be pigmented with Resinwerks universal post-add pigments.

## KINETIC™ 85 POLYASPARTIC \*

Fast-drying, 85% solids, low-voc polyaspartic coating. May be used as a primer, mid or top-coat in a variety of residential, commercial & industrial applications. Ideal for single top-coat applications over flake floors. Clear gloss finish may be pigmented with Resinwerks' universal pigments. Available with optional "Slow-Set" Part A.