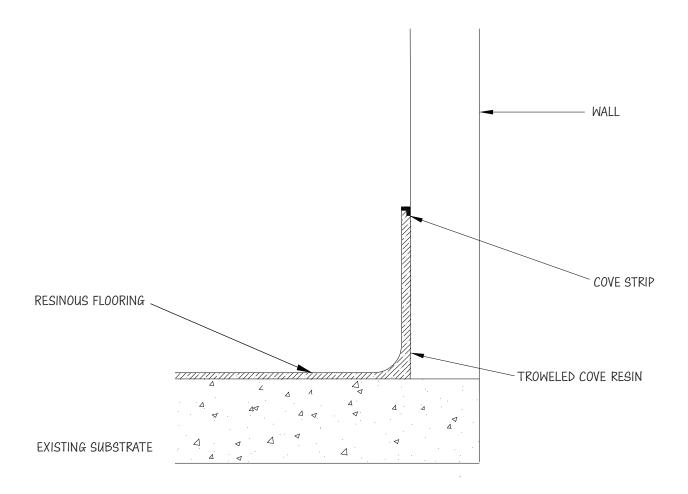

## Resinwerks 7205 Gilpin Way Ste 200 Denver, CO 80229

p: (720) 484-5160 www.resinwerkscom Title

## RADIUS COVE BASE

## Disclaimer:

This design detail is provided by Resinwerks for general informational purposes only. Resinwerks makes no representations or warranties, express or implied, regarding the accuracy, completeness, or suitability of this detail. No liability is assumed for its use, and the provision of this information does not establish any legal relationship. It is the responsibility of the specifier to prepare and approve project-specific specifications and to determine the appropriateness of this detail for their intended application.