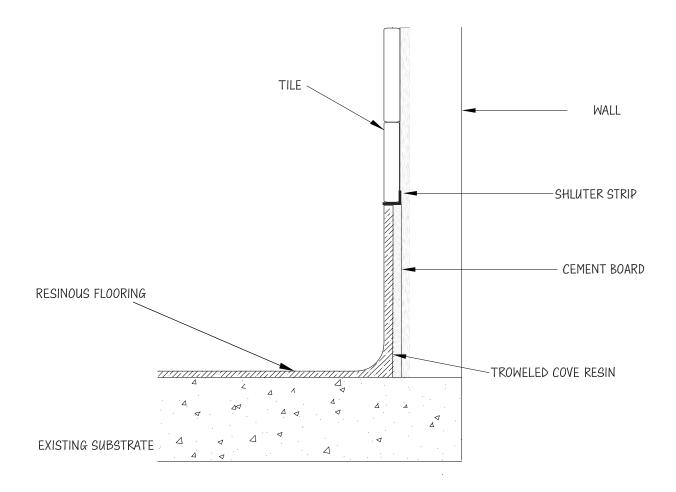

## Resinwerks 7205 Gilpin Way Ste 200 Denver, CO 80229

p: (720) 484-5160 www.resinwerkscom Title

## COVE BASE WITH TILE WALL

## Disclaimer:

This design detail is provided by Resinwerks for general informational purposes only. Resinwerks makes no representations or warranties, express or implied, regarding the accuracy, completeness, or suitability of this detail. No liability is assumed for its use, and the provision of this information does not establish any legal relationship. It is the responsibility of the specifier to prepare and approve project-specific specifications and to determine the appropriateness of this detail for their intended application.